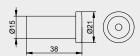

#### Lotion dispenser

- Complete with holder and pump, for liquid soap (liquid soap not included)
- Capacity: approx. 280 ml / Dosage: approx. 0,5 ml/stroke
- Concealed fastening points
- Corrosion-free mounting materials included