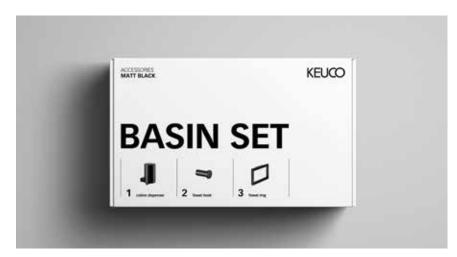

## We thought of everything

Whether at home, at the office or in the hotel – this new accessory set is a must-have for every bathroom. It has never been easier to furnish the bathroom area with stylish accessories from KEUCO. Consisting of lotion dispenser, towel or coat hook and towel ring, the basic set comes either in a chrome-plated or in a matt black finish.

Basin set matt black: article number: 197 02 37 14 90 - EAN code: 4017214966103