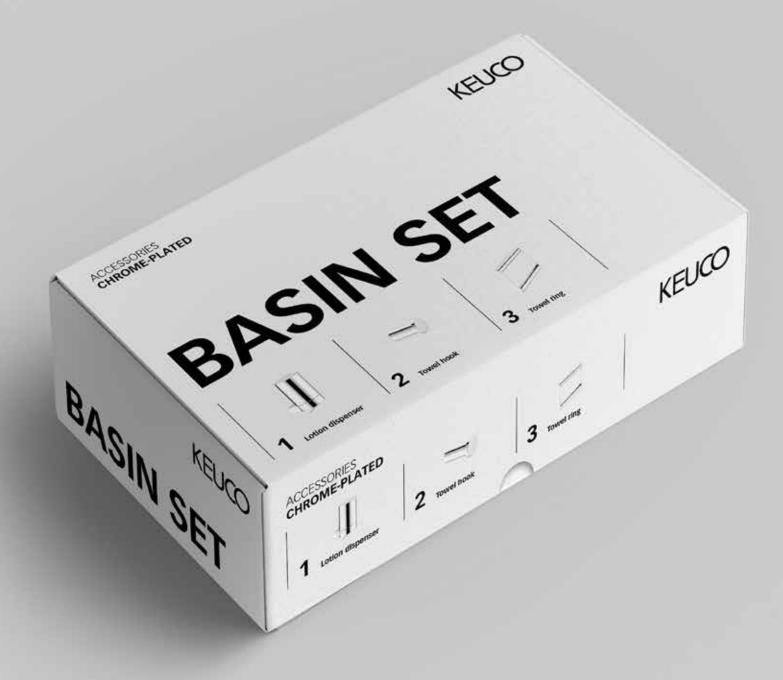

## We thought of everything

Whether at home, at the office or in the hotel – this new accessory set is a must-have for every bathroom. It has never been easier to furnish the bathroom area with stylish accessories from KEUCO. Consisting of lotion dispenser, towel or coat hook and towel ring, the basic set comes either in a chrome-plated or in a matt black finish.

Corrosion-free installation materials are included in this set of practical and stylish helpers, to ensure secure fixing and lasting product satisfaction.

Basin set chrome-plated: article number: 197 02 01 14 90 - EAN code: 4017214966097