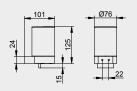

#### Dimensions (H/B/T): 105 / 400 / 230 mm - weight: 2.315 kg

Truck: max. 190 boxes/pallet\* – total weight: 460 kg  $(190 \times 2.315 \text{ kg} + 20 \text{ kg pallet})$ Air freight: max. 130 boxes/pallet\* – total weight: 321 kg  $(130 \times 2.315 \text{ kg} + 20 \text{ kg pallet})$ 