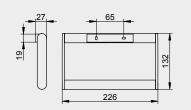

#### **Towel hook**

- Basic form cylindrical
- Rounded edges
- Easy to clean
- Concealed fastening points
- Corrosion-free mounting materials included