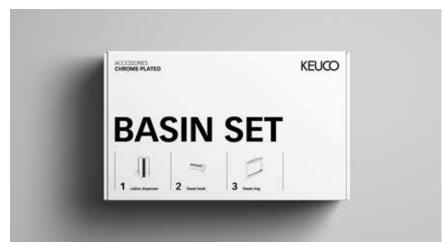

## We thought of everything

Whether at home, at the office or in the hotel – this new accessory set is a must-have for every bathroom. It has never been easier to furnish the bathroom area with stylish accessories from KEUCO. Consisting of lotion dispenser, towel or coat hook and towel ring, the basic set comes either in a chrome-plated or in a matt black finish.

Corrosion-free installation materials are included in this set of practical and stylish helpers, to ensure secure fixing and lasting product satisfaction.

Basin set chrome-plated: article number: 197 02 01 14 90 - EAN code: 4017214966097